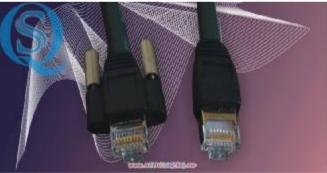

We are one of AIA member offering standard/custom/high performance cable assemblies and accessories for machine vision and industrial applications only, products including

- A: Camera Link, Mini CL, 90 degree CL; B: 12pin Analog twisted cable, with BNC or open pigtails or D-sub to four BNCs or 90 degree Hirose;
- C: 1394 cable especially for machine vision: 1394a-1394b/1394b-1394b/1394a-1394b/with screw locks;
- D: GiGE Vision cables, high flex;