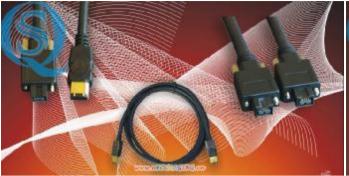

We are one of AIA member offering standard/custom/high performance cable assemblies and accessories for machine vision and industrial applications only, products including

- A: Camera Link, Mini CL, 90 degree CL; B: 12pin Analog twisted cable, with BNC or open pigtails or D-sub to four BNCs or 90 degree Hirose;
- C: 1394 cable especially for machine vision: 1394a-1394b/1394b-1394b/1394a-1394b/with screw locks;
- D: GiGE Vision cables, high flex;

- E: <u>Industrial Connect HR10A series 12pin/6pin/female plug and receptacle;</u>
- F: Special Camera Power Supplies as well as high end equivalent cables.

Combined with high quality and low cost, our products will greatly save you cost, energy and time.