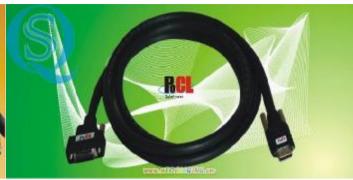

We are one of AIA member offering standard/custom/high performance cable assemblies and accessories for machine vision and industrial applications only, products including

- A: Camera Link, Mini CL, 90 degree CL; B: 12pin Analog twisted cable, with BNC or open pigtails or D-sub to four BNCs or 90 degree Hirose;
- C: 1394 cable especially for machine vision: 1394a-1394b/1394b-1394b/1394a-1394b/with screw locks;
- D: GiGE Vision cables, high flex;

- E: <u>Industrial Connect HR10A series 12pin/6pin/female plug and receptacle;</u>
- F: Special Camera Power Supplies as well as high end equivalent cables.

Combined with high quality and low cost, our products will greatly save you cost, energy and time.