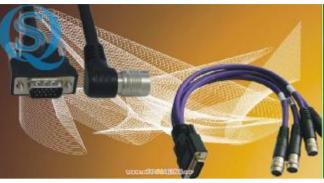

We are one of AIA member offering standard/custom/high performance cable assemblies and accessories for machine vision and industrial applications only, products including

- A: Camera Link, Mini CL, 90 degree CL; B: 12pin Analog twisted cable, with BNC or open pigtails or D-sub to four BNCs or 90 degree Hirose;
- C: 1394 cable especially for machine vision: 1394a-1394b/1394b-1394b/1394a-1394b/with screw locks;
- D: GiGE Vision cables, high flex;

- E: <u>Industrial Connect HR10A series 12pin/6pin/female plug and receptacle;</u>
- F: Special Camera Power Supplies as well as high end equivalent cables.

Combined with high quality and low cost, our products will greatly save you cost, energy and time.